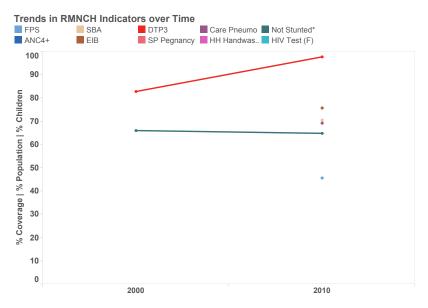

## Burma

This profile presents an overview of the current equity in the coverage of key reproductive, maternal, and child health interventions in Burma. Equity in coverage has been presented across wealth quintiles, education level, and rural versus urban residence. Changes in equity by wealth over time are also presented to highlight improvements or challenges in improving disparities in coverage or progress against a given indicator.