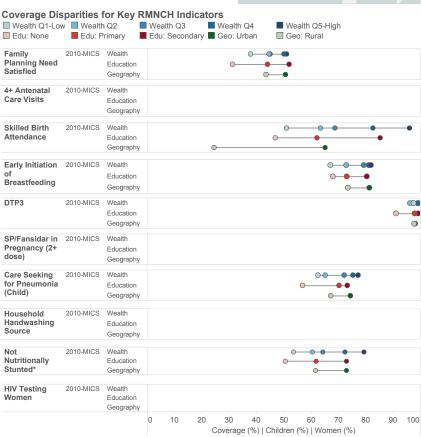

## Burma

This profile presents an overview of the current equity in the coverage of key reproductive, maternal, and child health interventions in Burma. Equity in coverage has been presented across wealth quintiles, education level, and rural versus urban residence. Changes in equity by wealth over time are also presented to highlight improvements or challenges in improving disparities in coverage or progress against a given indicator.