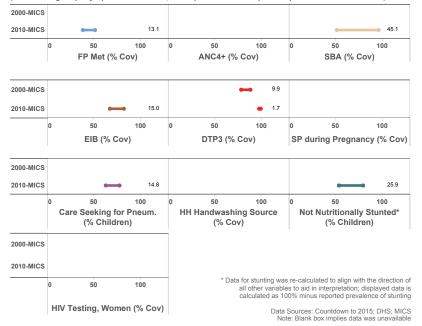

Changes in Coverage Disparities by Wealth Quintile over Time (05-Q1 coverage disparity reported as text labels; "0.0" reported difference implies full quintile data was not available)