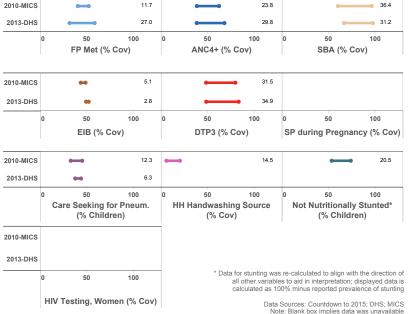

Changes in Coverage Disparities by Wealth Quintile over Time (Q5-Q1 coverage disparity reported as text labels; "0.0" reported difference implies full quintile data was not available)