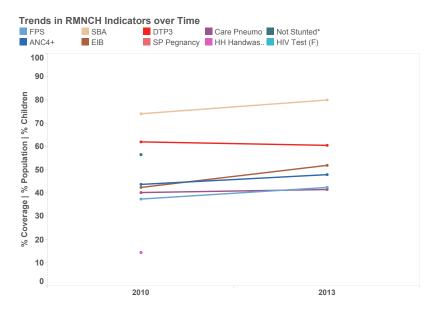

## DRC

This profile presents an overview of the current equity in the coverage of key reproductive, maternal, and child health interventions in DRC. Equity in coverage has been presented across wealth quintiles, education level, and rural versus urban residence. Changes in equity by wealth over time are also presented to highlight improvements or challenges in improving disparities in coverage or progress against a given indicator.