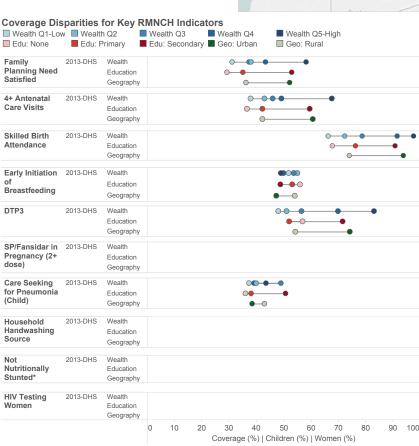

## DRC

This profile presents an overview of the current equity in the coverage of key reproductive, maternal, and child health interventions in DRC. Equity in coverage has been presented across wealth quintiles, education level, and rural versus urban residence. Changes in equity by wealth over time are also presented to highlight improvements or challenges in improving disparities in coverage or progress against a given indicator.