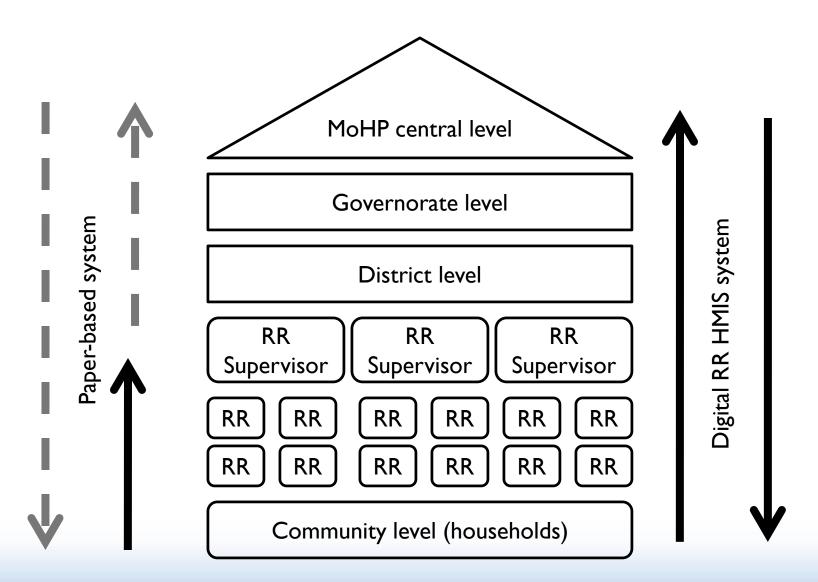

### Background

#### Adapting the Principles of Digital Development

| وسائل المساعدة بلاغاث عاجلة تحديث البيانات التقارير |                       |                             |           |
|-----------------------------------------------------|-----------------------|-----------------------------|-----------|
|                                                     | الحصر السكاني         |                             |           |
| ث - اسم عضو الاسرة                                  | يث برقم الاسرة بحد    | بحث برقم القومي - السيدة بد |           |
| بحث عن الأسرة                                       |                       |                             | تعديل عضو |
| العنوان رقم الاسرة تاريخ التسجيل                    | رقم القومي رقم المنزل | اسم السيدة ا                | الفاء عضو |
|                                                     |                       |                             |           |
|                                                     |                       |                             | اضافة عضو |
|                                                     |                       |                             |           |
|                                                     |                       |                             |           |
|                                                     |                       |                             |           |
|                                                     |                       |                             |           |
|                                                     |                       |                             |           |
|                                                     |                       |                             |           |
|                                                     |                       |                             |           |
|                                                     |                       |                             |           |
|                                                     |                       |                             |           |
|                                                     |                       |                             |           |
|                                                     |                       |                             |           |
| الغاء بيانات الاسرة الغاء بيانات الاسرة حديدة       | تعديل بيانات الاسرة   | عرض بيانات الاسرة           |           |
|                                                     |                       |                             |           |