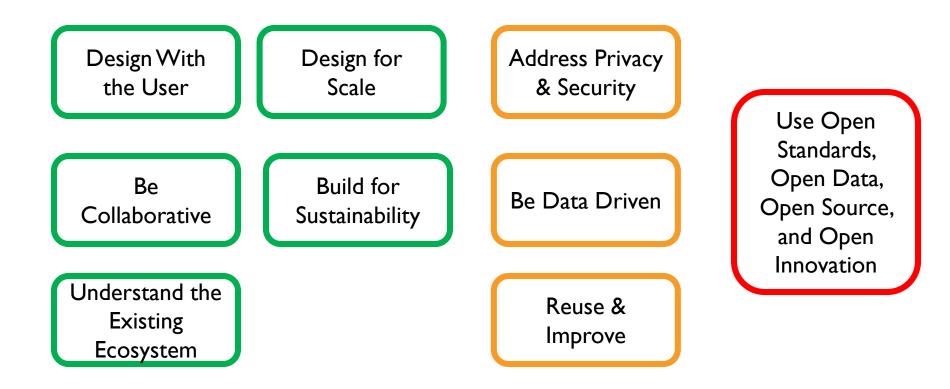

#### Adapting the Principles of Digital Development

| وسائل المساعدة بلاغاث عاجلة تحديث البيانات التقارير |                       |                             |           |
|-----------------------------------------------------|-----------------------|-----------------------------|-----------|
|                                                     | الحصر السكاني         |                             |           |
| ث - اسم عضو الاسرة                                  | يث برقم الاسرة بحد    | بحث برقم القومي - السيدة بد |           |
| بحث عن الأسرة                                       |                       |                             | تعديل عضو |
| العنوان رقم الاسرة تاريخ التسجيل                    | رقم القومي رقم المنزل | اسم السيدة ا                | الفاء عضو |
|                                                     |                       |                             |           |
|                                                     |                       |                             | اضافة عضو |
|                                                     |                       |                             |           |
|                                                     |                       |                             |           |
|                                                     |                       |                             |           |
|                                                     |                       |                             |           |
|                                                     |                       |                             |           |
|                                                     |                       |                             |           |
|                                                     |                       |                             |           |
|                                                     |                       |                             |           |
|                                                     |                       |                             |           |
|                                                     |                       |                             |           |
|                                                     |                       |                             |           |
| الغاء بيانات الاسرة الغاء بيانات الاسرة حديدة       | تعديل بيانات الاسرة   | عرض بيانات الاسرة           |           |
|                                                     |                       |                             |           |