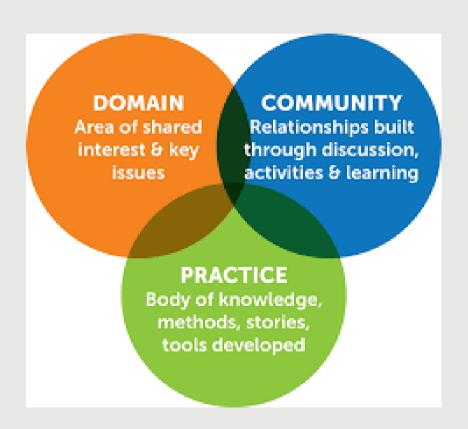

#### Communities of Practice: Core Functions

- Filtering
- Amplifying
- Investing + Providing
- Convening
- Community-Building
- Learning + Facilitating